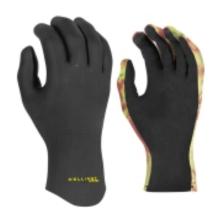

## XCEL COMP 5-FINGER 4MM GLOVE CHANNEL FLEX/TDC

High performance all 4mm glove with full outer GlideSkin for excellent wind resistance, plus TDC Thermo Dry Celliant, our warmest inner lining ever. TDC features mineral-enhanced smart fibers that recycle body heat into infrared energy for greater warmth, increased endurance, faster recovery, and enhanced overall performance. Lightweight, flexible design with premium glued & blindstitched seams and full "Gripper" palms. The extended tapered wrist easily tucks under your wetsuit to deliver the ideal fit and minimize flushing

CHANNEL FLEX
THERMO DRY CELLIANT (TDC) LINING LIGHTWEIGHT COMFORT
TEXTURED PALM FOR GRIP ENGINEERED FIT

Filtri Size