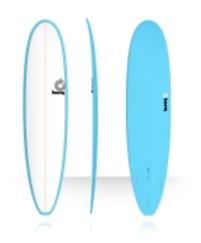

TORQ TET 8'0" LONG PINLINE BLUE

Code: TQ-E-PC-0800

€ 619,95

## TORQ TET 8'0" LONG PINLINE BLUE

Appealing to those who are looking for more volume and better glide than a funboard, but aren't interested in a full-size longboard. Great performance in thigh-high to slightly over head-high waves, this board is a tremendous wave catcher.

Torq TET surfboards all come with fins. The Mini-Long shapes come with 3 fin boxes and a Thruster fin set offering an even balance of drive and release for all round surfing.

Level - 1 > Expert Wave Height - 2 - 6ft Dimensions - 8'0" x 22" x 3" Recommended Rider Weight - 60-110 kg / 130-240 lbs Volume - 60.0 ltr