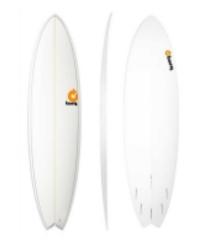

TORQ TET FISH 7'2" WHITE PINLINE EPOXY Code: TQ-B-P-0702-F

€ 549,00

## TORQ TET FISH 7'2"

Level - 2 > Expert Wave Height - 2 - 6 ft+ Dimensions - 7'2" x 22 1/2" x 3" Recommended Rider Weight - 60-100 kg / 130-220 lbs Volume - 52.7 ltr

With a shape that's more today than yesterday, our modern "fish" design is built for speed. Excelling in chest to overhead high waves, it performs on those hollow, glassy days, yet enjoys mushy, sloppy and less than perfect conditions too.

Comprised of a full nose and wide mid, with clean balanced curves that blend into a swallow tail. The bottom contours through single to double concave with a lightly flipped nose. Tune to your taste with Tri-Quad option.