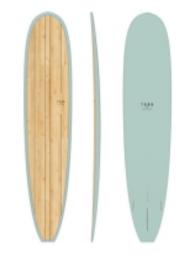

## TORQ TET 9'1" LONGBOARD WOOD

Code: TQ-B-WD-0901

€ 759,00

TORQ TET 9'1" LONGBOARD WOOD

Dimensions Volume

9'1 x 23" x 3 1/8" 77 Lt

8'0, 8'6, 9'0 – these are super versatile, user friendly longboards. With medium entry rocker and full outline you'll find a board that glides in the small stuff and can be ridden from on the nose. Progressive surfers will find a quick midsection, slightly pulled tail, with enough release to keep the board fast and loose. The 8'0 has a thruster set up for a more funboard feel, the 8'6 and 9'0 are 2+1 standard longboard set ups.

The 9'1 and 9'6 are more traditional noseriders, focussed on stability and trim. These are excellent for both developing and skilled longboarders aiming for traditional style surfing in smaller waves. Low rockered a wide nose, these are super stable with tons of glide. The 9'1 has a harder rail through the tail with a double concave vee for manoeuvrability. The 9'6 has softer rails and a rolled bottom for classic trim and hold.