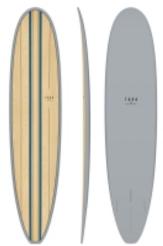

## TORQ TET 8'6" LONGBOARD WOOD

Code: TQ-A-WD-0806

€ 689,00

TORQ TET 8'6" LONGBOARD WOOD

8'6 x 22 1/2" x 3 1/8" 67.2 ltr 60-120 kg / 132-265 lbs

8'0, 8'6, 9'0 – these are super versatile, user friendly longboards. With medium entry rocker and full outline you'll find a board that glides in the small stuff and can be ridden from on the nose. Progressive surfers will find a quick midsection, slightly pulled tail, with enough release to keep the board fast and loose. The 8'0 has a thruster set up for a more funboard feel, the 8'6 and 9'0 are 2+1 standard longboard set ups.