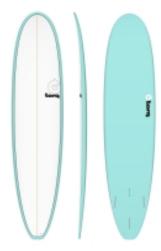

## TORQ TET 8'0" LONG PINLINE LIGHT TEAL BLUE

Code: TQ-G-PC-0800

€ 619,95

## TORQ TET 8'0" LONG PINLINE LIGHT TEAL BLUE

Appealing to those who are looking for more volume and better glide than a funboard, but aren't interested in a full-size longboard. Great performance in thigh-high to slightly over head-high waves, this board is a tremendous wave catcher.

A low entry rocker gets you moving and provides the glide needed on smaller, weaker days. We packaged just enough tail rocker to allow it to perform in quick beach breaks or as the surf increases.

Our fin system is designed by Futures Fins of California - one of the most respected fin systems on the planet.

Torq TET surfboards all come with fins. The Mini-Long shapes come with 3 fin boxes and a Thruster fin set offering an even balance of drive and release for all round surfing.

Level - 1 > Expert Wave Height - 2 - 6ft Dimensions - 8'0" x 22" x 3" Recommended Rider Weight - 60-110 kg / 130-240 lbs Volume - 60.0 ltr