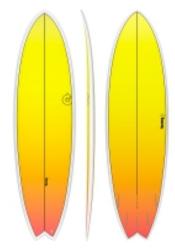

## TORQ TET 6'6" FISH RETRO FADE YELLOW ORANGE

Code: TQ-C-RF-0606

€ 549,00

## TORQ TET 6'6" FISH RETRO FADE YELLOW ORANGE

6'6 x 21" x 2 5/8" 39.6 ltr 55-85 kg / 121-187 lbs

The ModFish perfectly bridges the gap between a midlength and shortboard. The overall stability and feel is reassuring. Fishes are wide with a full nose, creating fast paddling and stability – great for catching waves and generating speed on the wave.

When ridden shorter than a midlength they offer much better manouverability. The tail plan shape and double concave allow tighter turning for vertical surfing and cutbacks into the pocket.

The ModFish is a great in most types of waves and conditions, from knee high to overhead and clean to messy.

Built in TET construction, these are extremely strong and durable, designed to withstand impacts in and out of the water, while still being light and easily handled.

Set 3 Fisn included