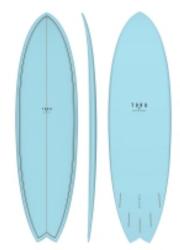

## TORQ TET 6'10" FISH CLASSIC COLOR PALM BLUE

Code: TQ-A-CA-0610

€ 559,00

TORQ TET 6'10" FISH CLASSIC COLOR PALM BLUE

6'10 x 21 3/4" x 2 3/4" 46 ltr 60-90 kg / 132-198 lbs

The ModFish perfectly bridges the gap between a midlength and shortboard. The overall stability and feel is reassuring. Fishes are wide with a full nose, creating fast paddling and stability – great for catching waves and generating speed on the wave.