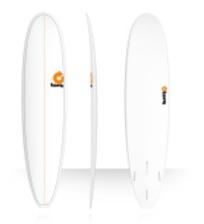

## TORQ TET 8'0" LONG WHITE + PINLINE

Code: TQ-B-P-0800

€ 559,00

## TORQ TET 8'0" LONG WHITE + PINLINE

Level - 1 > Expert Wave Height - 2 - 6ft Dimensions - 8'0" x 22" x 3" Recommended Rider Weight - 60-110 kg / 130-240 lbs Volume - 60.0 ltr