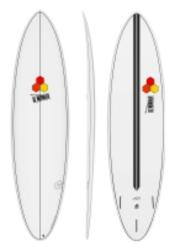

## TORQ 6'8-7'4" M23 X-LITE 3.0 AL MERRICK WHITE PINLINE FUTURES

The M23 comes from the storied M13 bloodlines, a favorite hybrid board Al Merrick made for himself and rode variants of for decades from fun Rincon to maxing Sunset. A true high performance hybrid that caters to the widest possible type and size of surfer - and for the widest range of wave conditions.

## FINS NOT INCLUDED

Not to be confused with the CI Mid, the M23 carries more foam, boasting a fuller rail and sleeker nose outline. It paddles like a champ while still riding more like a shortboard.

X-Lite is the no brainer combination - Channel Island's performance in our long lasting, high value technology.