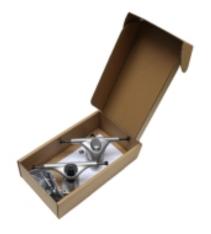

Slide front truck 3.0

Slide rear truck

Screws, nuts (x8)

Slide front truck adjusting key

6 holes to set up the truck to any Slide deck.