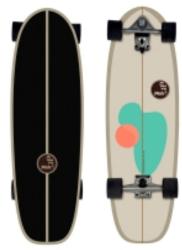

## SLIDE 34" SURFSKATE EVO-LUTION IDYLLIC

The new Evo-lution 34" model has evolved from our best-selling shape, the Gussie 31".

The expanded Gussie adds dimension and extra stability. The large wheelbase, wider nose and 70mm wheels make 'Evo-lution' perfect for every and any body beginning their surf skate adventure.

Just like Surfing's Funboards: Evo-lution has been created for skating fun. The graphics of this model come from the Paisley print. This classical pattern has travelled from East to West, and it is a symbol of freedom and creativity. 34?x 10.25?x 18? WB- 7 PLY MAPLE DECK