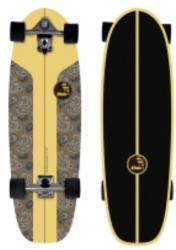

## SLIDE 34" SURFSKATE EVO-LUTION BANDANA

The new Evo-lution 34" model has evolved from our best-selling shape, the Gussie 31".

The expanded Gussie adds dimension and extra stability. The large wheelbase, wider nose and 70mm wheels make 'Evo-lution' perfect for every and any body beginning their surf skate adventure.

Just like Surfing's Funboards: Evo-lution has been created for skating fun. The graphics of this model come from the Paisley print. This classical pattern has travelled from East to West, and it is a symbol of freedom and creativity. 34?x 10.25?x 18? WB- 7 PLY MAPLE DECK

SLIDE TRUCKS 70mm, 78A WHEELS

**CRUISING** 

DANCING

**BOWL** 

CARVING