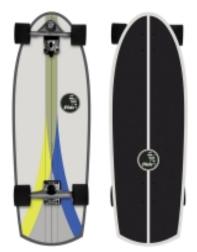

## SLIDE 32" SURFSKATE SURFDECK CHICALA

As the winter arrived to the Northern hemisphere at the end of 2022, we started working on the development of a longer version of the Slide 31" CMC. Some of our team riders needed extra inches to keep their natural surf stance on their surfskate deck, and that's exactly what we made!

A semi-wide nose that provides the manouverability and turning control of the CMC, combined with an extra-wide tail to push turns as hard as you can. The perfect combo to push your surf skills further.

32?x 10.25?x 17.5? WB- 7 PLY MAPLE DECK SLIDE TRUCKS 70mm, 78A WHEELS (BLACK)

CRUISING DANCING BOWL CARVING