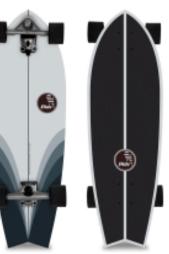

## SLIDE 32" SURFSKATE FISH TECH TONIC (B GRADE)

Code: SL0053

€ 209,00 € 224,00 - 7%

SLIDE 32" SURFSKATE FISH TECH TONIC

## **B** GRADE

Very small hit on the tip of the tail as pictured. Irrelevant for the use.

With its wide nose and smooth line, great fun to surf the streets and have everything under control. The graduated kicktail allows sharp pivot turns and hold through slides.

The Fish is a perfect shape for those surfers used to extra volume at the nose of their board. It is a stable board, really enjoyable for those riders looking for a model that enables them to slide and practice tight turns, but also for those improving balance when turning and generating speed.

32?x 10.25?x 17.5? WB 7 PLY MAPLE DECK SLIDE TRUCKS 70mm, 78A WHEELS (BLACK)