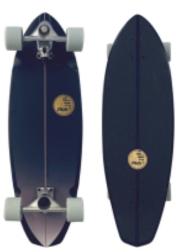

SLIDE 32" SURFSKATE DIAMOND SPEER Code: SL0054

€ 224,00

## SLIDE SURFSKATE DIAMOND SPEER 32"

Inspired by the classic Single ns of the 70's, this shape is your perfect weapon to go from one place to another, surf the streets and polish your style to get ready for epic conditions.

The Diamond is a stable low volume shape. With a wide nose, a smooth contour and tucked tail, it has been developed for reliability. Its set-up makes it perfect for learners that are getting into the surf culture and for those old- school surfers wanting to keep the stoke outside the water.

New trucks 3.0 32? x 10.25?x 18? WB-7 PLY MAPLE DECK 81.28 x 26.04 cm SLIDE TRUCKS 70mm, 78A WHEELS

Ideal for carving and cruising