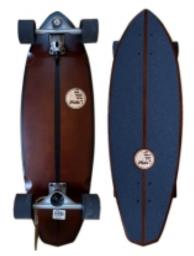

## SLIDE 32" SURFSKATE DIAMOND BOMBORA

Inspired by the classic Single fins of the 70's, this shape is your perfect weapon to go from one place to another, surf the streets and polish your style to get ready for epic condintions.

The Diamond is a stable low volume shape. With a wide nose, a smooth contour and tucked tail, it has been developed for reliability. It's set-up makes it perfect for learners that are getting into the surf culture and for those old-school sur¬fers wanting to keep the stoke outside the water.

32?x 10.25?x 18? WB- 7 PLY MAPLE DECK SLIDE TRUCKS 70mm, 78A WHEELS (BLACK)