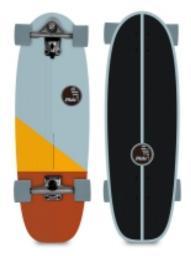

## SLIDE 31" SURFSKATE GUSSIE GROUNDSWELL

Code: SL0052

€ 219,00

## SLIDE 31" SURFSKATE GUSSIE GROUNDSWELL

Developed in Australia, this shape has been designed for extra stability and maneuverability, giving you a very similar feeling to surfing, and suitable for horizontal cruising or pool carving.

Gussie is very versatile, recommended for riders which are already experienced surfers or skaters, but also for beginners that want to impro¬ve their balance and reaction times. Thanks to the Gussie set-up, it's a model that will be your best friend on flat days.

31?x 10.25?x 17?WB- 7 PLY MAPLE DECK SLIDE TRUCKS 70mm, 78A WHEELS (ARCTIC BLUE)

• CRUISING • BOWL