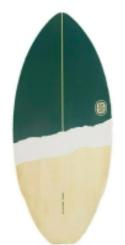

## SKIM ONE SKIMBOARD 45" FIBERWOOD TORN

Code: BMJ44048

€ 120,00

## SKIM ONE SKIMBOARD 45'' FIBERWOOD TORN

SkimOne's fiberglass/wood performance skimboards are extremely durable. Perfect for princes and newcomers continue to work. The composite structure made of fiberglass and wood ensures significantly increased buoyancy, so this is not only on the wave but also long-lasting. Another point not to be overlooked: the grace in its entire construction, with a strong emphasis on the long part of the conventional skimboard - in combination with the accentuated tail, a mega-agile board on longer and, above all, longer strokes.

Construction: Fiberglass/Wood Dimensions: 116 x 50 x 1.27 cm The weight is 75 kg per body weight