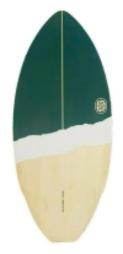

## SKIM ONE SKIMBOARD 41" FIBERWOOD TORN

Code: BMJ41049

€ 110,00

## SKIM ONE SKIMBOARD 41'' FIBERWOOD TORN

SkimOne's fiberglass/wood performance skimboards are extremely durable. Perfect for princes and newcomers continue to work. The composite structure made of fiberglass and wood ensures significantly increased buoyancy, so this is not only on the wave but also long-lasting. Another point not to be overlooked: the grace in its entire construction, with a strong emphasis on the long part of the conventional skimboard - in combination with the accentuated tail, a mega-agile board on longer and, above all, longer strokes.

Construction: Fiberglass/Wood Dimensions: 104 x 50 x 1.27 cm The weight is 75 kg per body weight