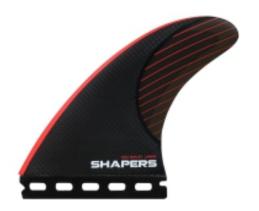

## SHAPERS FINS CORE SOLI BAILEY STEALTH THRUSTER FIN SET SINGLE TAB LARGE

Code: F-ST-SOLI-L-F

€ 119,00

## SHAPERS FINS CORE SOLI BAILEY STEALTH THRUSTER FIN SET SINGLE TAB LARGE

Soli Bailey, a former Volcom Pipe Pro winner and an active WSL competitor, surf's with speed and power and is a legitimate charger! Soli's fins are positioned in the Carve Fin Class, a progressive design that loves to be surfed hard and fast. Soli's fins feature a unique bevelled leading edge for smooth, controlled surfing that will easily adapt to a vast range of modern surfboard designs.

Specifications

Large: 75-95kgs Fin Class: Carve

Side Base: 115mm | 4.52" Side Depth: 119mm | 4.68"

Side Sweep: 36° Side Foil: Flat

Rear Base: 115mm | 4.52" Rear Depth: 119mm | 4.68"

Rear Sweep: 36° Rear Foil: 50/50