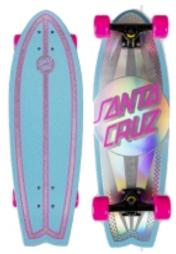

## SANTA CRUZ PRISMATIC DOT 8.8" x 27.7" CRUZER SHARK

Code: 15588

**€ 142,40** € 178,00 - 20%

JANIA CRUZ

## SANTA CRUZ PRISMATIC DOT 8.8" x 27.7" CRUZER SHARK

The Santa Cruz Prismatic Dot 8.8" Cruiser offers a comfortable ride on any terrain and is always the best for travel. Thanks to the kicktail, no obstacle is too high. With technique, you fleetingly climb every curb that gets in your way. It doesn't matter if you cruise and carve around the city, regardless of traffic jams, or do a few laps in the skate park. the soft concave keeps you firmly on the board, and even very sharp turns are no problem The truck and wheels fit the board perfectly. Thanks to the wide tread and slightly softer hardness of the wheels, you can overcome any obstacle.

Width:22.4 cm Length (cm):70.4 cm Truck Mount:Top mount Truck Width:5.5 inch Wheel Size:65 mm Hardness Wheels:78A Made from 7-ply hard rock maple 140 mm Bullet trucks High-quality griptape Canted Risers