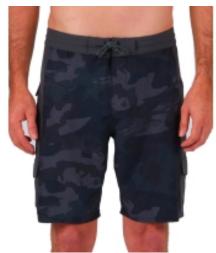

## SALTY CREW TRANSOM UTILITY BOARDSHORT 20" BLACK CAMO

Code: 30335141

## SALTY CREW TRANSOM UTILITY BOARDSHORT 20" BLACK CAMO

"Boardshorts for the Boat." That is what the crew asked for, and that is what they got with the new Transom Utility Boatshorts. We blended the familiar technical features and fit of boardshorts with the tough utility features usually seen on fishing shorts.

The team has been putting these to the test from Panama to Maui, Baja, and beyond, and the standard response given is "These are my new favorites."

Straight Leg 20" Outseam

56% Polyester / 35% Recycled Polyester / 9% Elastane

REPREVE® recycled performance fibers

4-way stretch, quick dry fabrication

Cordura lined plier pocket with magnetic closure

Zippered side pocket and bottom velcro patch pockets

Filtri Size