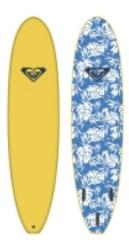

## ROXY SOFTBOARD BREAK 7'0" YELLOW

7'0 x 22 x 3 1/4 60,5L

The Soft Break is a generously sized funboard for riding waves of any size. Its very reassuring character makes it the ideal board to gently learn the starts and positioning. It is fitted with FCSI compatible boxes to be able to change the fins according to the surf conditions.

The Quiksilver Soft Break is the board of choice for beginners and anyone looking to perfect their surfing technique. Beginner / intermediate surfers will enjoy the Quiksilver Soft Break and can learn their first maneuver with confidence. Fins included and removable, FCS compatible fin attachment.

FEATURES: Thruster Shape: Mini Malibu 2 to 3 stringers EPS core Square Tail