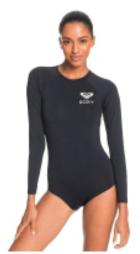

## ROXY ESSENTIAL LONG SLEEVE ONE PIECE SWIMSUIT FOR WOMEN

Code: ERJWR03432 KVJ0

€ 65,00

## ROXY ESSENTIAL LONG SLEEVE ONE PIECE SWIMSUIT FOR WOMEN

We're making sure you're staying stylish during your sun-soaked beach adventures with this long sleeve one-piece rashguard of the Core Basics Collection. Crafted with recycled REPREVE<sup>™</sup> fabric for a fitted high-performance design and complete with an easy back-zip closure.

Fabric: Soft, resistant stretch, recycled polyester jersey blend fabric

Fit: Fitted fit

Neck: Crew neck

Coverage: Hipster coverage

Sleeves: Long sleeves

Branding: Screen logo on front chest and top of back