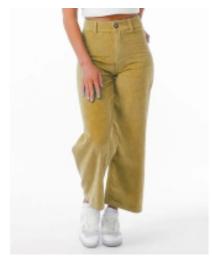

## RIP CURL STEVIE CORD PANT

Code: 022WPA

**€** 68,79 € 85,99 - 20%

## RIP CURL STEVIE CORD PANT

Stay stylish and comfortable with the Stevie Cord Pant. Crafted from cotton cord fabric, these fitted pants offer both style and functionality. The acid wash adds a trendy and casual look, while the crop length adds a touch of versatility. The button closure and inner waist label provide a secure fit. With the logo clamp detail, these pants are a fashionable choice for any casual occasion. Upgrade your wardrobe with the Stevie Cord Pant.

Composition: 100%Cotton

Logo clamp,Button closure,Inner waist label. Our model is 1,70m tall and wears size S.