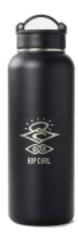

## RIP CURL SEARCH DRINK BOTTLE 1.2L

Code: 117MUT

**€ 31,99** € 39,99 - 20%

## RIP CURL SEARCH DRINK BOTTLE 1.2L

The Search Drink Bottle is an epic insulated flask for hot or cold beverages. It's made with food grade 18/8 Stainless steel, boasting 1200mL capacity with a double walled insulation. Whether it's quenching a summer thirst with something ice cold, or warming up from the wintry dawn surf, this is an essential in every surfer's quiver.

Composition: 100%Metal

Food grade 18/8 stainless steel, Double walled insulation for hot and cold beverages, Leak proof lid, Wide mouth for easy filling and cleaning, Sweatproof design prevents water rings, Ideal for cold water and sports drinks