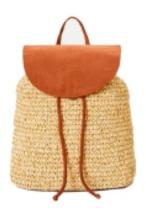

## RIP CURL ESSENTIALS STRAW 7L BACKPACK

Essentials Straw 7L Backpack Carry your essentials in style with our Essentials Straw 7L Backpack. Crafted from 100% straw and featuring a metal badge for added style, this backpack is handmade for a unique touch. With an internal pocket and adjustable drawcord closure, it's the perfect accessory for any beach adventure.

Composition: 100%Straw

Metal badge, Handmade, Internal pocket, Adjustable draw cord closure Measurements: H:300mm W:250mm D:95mm Literage: 7L