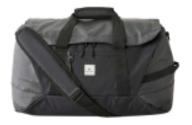

## RIP CURL DUFFLE MIDNIGHT TRAVLE 35L PACKABLE

The Packable Duffle 35L Midnight Travel Bag is a compact and lightweight solution for your travel needs. It features a front pocket for quick and easy access to small items and an adjustable and removable shoulder strap for comfortable carrying. When not in use, this duffle bag can be conveniently packed into its own internal pocket, saving you space in your luggage. Whether you need an extra bag for shopping or a backup for your adventures, the Packable Duffle 35L is a reliable and versatile choice.

Composition: 100%Polyester

Front pocket, Adjustable and removable shoulder strap, Packable into internal pocket Measurements: H:520mm W:300mm D:260

mm Literage: 35L