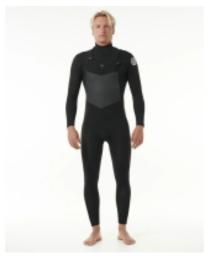

## RIP CURL DAWN PATROL 3/2 CHEST ZIP WETSUIT BLACK

Code: 158MFS BLACK

**€ 245,00** € 289,99 - 16%

## RIP CURL DAWN PATROL 3/2 CHEST ZIP WETSUIT

Prepare for epic surf sessions with the Rip Curl Dawn Patrol 3/2 Chest Zip Wetsuit. Designed for ultimate comfort and freedom of movement, this wetsuit features E5 flash lining and E5 neoprene for superior insulation and flexibility. The E4 thermo lining adds warmth, making it suitable for a range of water temperatures. With an internal key pocket, you can keep your essentials secure while you ride the waves. Made with sustainability in mind, it features water-based lamination and a recycled external jersey. Ride the waves with confidence in the Dawn Patrol 3/2 Chest Zip Wetsuit.