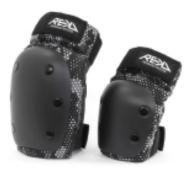

## REKD YOUTH HEAVY DUTY DOUBLE PAD SET BLACK GREY

This Knee and Elbow double set features hardwearing impact caps to provide protection against rough surfaces, as well as dual elasticated straps combined with an elasticated fitting sock to keep them snug and secure at all times. Finished with premium embroidered logos and pattern print.

**Construction and Materials** 

High impact, hard wearing ramp style caps

Dual elasticated Velcro straps

Elasticated fitting sock with moisture vent

Soft comfort lining material

Features

Heavy duty knee and elbow double pad set