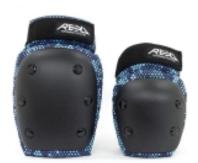

## REKD YOUTH HEAVY DUTY DOUBLE PAD SET

This Knee and Elbow double set features hardwearing impact caps to provide protection against rough surfaces, as well as dual elasticated straps combined with an elasticated fitting sock to keep them snug and secure at all times. Finished with premium embroidered logos and pattern print.

Construction and Materials

High impact, hard wearing ramp style caps

Dual elasticated Velcro straps

Elasticated fitting sock with moisture vent

Soft comfort lining material

Features

Heavy duty knee and elbow double pad set

Ergonomic knee and elbow recesses

Premium embroidered logos

High-quality pattern print

Suitable Sports

Skate, Skateboard, Longboard, MTB, Mountain Bike, Bike, BMX, Stunt Scooter, Recreational Scooter, Roller Skate, Roller Derby, Aggressive Skating, Inline Skating and many more!