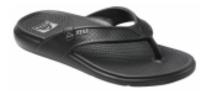

## REEF SANDALS OASIS BLACK

Code: CI9891

**€ 29,25** € 45,00 - 35%

## REEF SANDALS OASIS BLACK

Finally, a water-loving sandal that's also supportive and sustainable. Thanks to molded, comfy versatility, this shoe feels as good as it looks, and also offers traction in the footbed and outsole. It's made for you and all your water adventures

Injection molded waterproof EVA straps
Soft and supportive IMEVA footbed with aggressive woven texture for traction in and out of the water
Non-Marking injection molded EVA
SUGAR CANE EVA