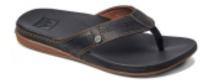

## REEF SANDALS CUSHION LUX BLACK BROWN

Code: RF0A3YMNBKBRO

## REEF SANDALS CUSHION LUX BLACK BROWN

The Cushion Lux men's sandal brings a touch of luxury to the beach, REEF style. Take the supple full-grain leather strap, the hand sewn heel detail, the cozy padded jersey liner and the signature cushion with rebound footbed that makes every step feel light. You'll have take them off eventually. Until you do, just enjoy them. Someone has to.

Rich full grain leather Strap with a soft padded jersey liner
Signature cushion with rebound footbed with high arch support and heel cupping to keep your feet happy all day
Non.Marking rubber outsole for grip and traction wherever you go
ISA L.I.T.E LEATHER
Leather sourced from LWG rated Silver or Gold rated tannery