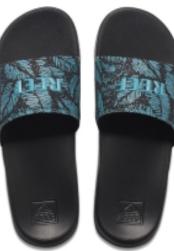

## REEF ONE SLIDE BLACK AQUIFER PALM Code: CJ4013

€ 29,50 € 45,00 - 34%

## REEF ONE SLIDE BLACK AQUIFER PALM

## Product Description:

The REEF One Slide has arrived, to make everything easier. Slide in post-surf/beach/golf/ gym, and keep them at the door to run everywhere else. With a waterproof EVA footbed thats super cushiony, non-marking outsole, and strap thats lined and padded (goodbye, break-in), this is the slide you need all year. Itll knock your socks off, but keep them on if you want

Product Features:

Injection Molded EVA Footbed Non Marking EVA Outsole ECO.One Enhanced Bi odegradability All day Support from anatomic contouring Soft Padded strap for fit and comfort

**Filtri** Size