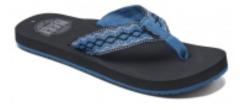

## REEF FLIP FLOP SMOOTHY BLUE

Code: 000313VBL

## REEF FLIP FLOP SMOOTHY BLUE

The Smoothy takes us way back to the very roots of Reef sandals. The Smoothy is simple with a comfortably woven strap design and Reef-flex triple density EVA construction. This men's sandal has anatomically correct arch support built into its lightweight, cushy footbed. The smoothy is also very durable and grippy with its molded high-density EVA outsole for extra traction. This is a classic beach sandal among classics.

Woven strap design

Reef-flex triple density EVA construction Anatomical arch support lightweight cushy footbed Molded high density EVA outsole for extra traction

Filtri Size