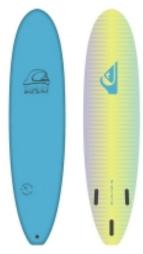

## QUIKSILVER SOFTBOARD SOFT BREAK 8'0" BLUE

Code: EGL221SBK8-BMJ0

€ 329,95

QUIKSILVER 🕰

## QUIKSILVER SOFTBOARD SOFT BREAK 8'0" BLUE

8'0 x 23 x 3 3/8 76L

The Soft Break is a generously sized funboard for riding waves of any size. Its very reassuring character makes it the ideal board to gently learn the starts and positioning. It is fitted with FCSI compatible boxes to be able to change the fins according to the surf conditions.

The Quiksilver Soft Break is the board of choice for beginners and anyone looking to perfect their surfing technique. Beginner / intermediate surfers will enjoy the Quiksilver Soft Break and can learn their first maneuver with confidence. Fins included and removable, FCS compatible fin attachment.