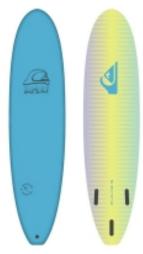

## QUIKSILVER SOFTBOARD SOFT BREAK 8'0" BLUE

Code: EGL213SBK8-BMJ0

€ 329,95

QUIKSILVER 🕰

## QUIKSILVER SOFTBOARD SOFT BREAK 8'0" BLUE

8'0 x 23 x 3 3/8 76L

The Soft Break is a generously sized funboard for riding waves of any size. Its very reassuring character makes it the ideal board to gently learn the starts and positioning. It is fitted with FCSI compatible boxes to be able to change the fins according to the surf conditions.

The Quiksilver Soft Break is the board of choice for beginners and anyone looking to perfect their surfing technique. Beginner / intermediate surfers will enjoy the Quiksilver Soft Break and can learn their first maneuver with confidence. Fins included and removable, FCS compatible fin attachment.