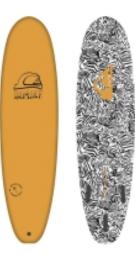

## QUIKSILVER SOFTBOARD SOFT BREAK 7'0" PUMPKIN

Code: EGL221SBK7-NZE0

€ 299,95

## QUIKSILVER SOFTBOARD SOFT BREAK 7'0" PUMPKIN

7'0 x 22 x 3 1/4 60,5L

The Soft Break is a generously sized funboard for riding waves of any size. Its very reassuring character makes it the ideal board to gently learn the starts and positioning. It is fitted with FCSI compatible boxes to be able to change the fins according to the surf conditions.

The Quiksilver Soft Break is the board of choice for beginners and anyone looking to perfect their surfing technique. Beginner / intermediate surfers will enjoy the Quiksilver Soft Break and can learn their first maneuver with confidence. Fins included and removable, FCS compatible fin attachment.

FEATURES: Thruster Shape: Mini Malibu 2 to 3 stringers EPS core Square Tail