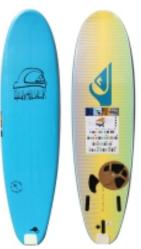

## QUIKSILVER SOFTBOARD SOFT BREAK 7'0" BLUE

Code: EGL221SBK7-BMJ0

€ 299,95

QUIKSILVER SOFTBOARD SOFT BREAK 7'0" BLUE

7'0 x 22 x 3 1/4 60,5L

The Soft Break is a generously sized funboard for riding waves of any size. Its very reassuring character makes it the ideal board to gently learn the starts and positioning. It is fitted with FCSI compatible boxes to be able to change the fins according to the surf conditions.

The Quiksilver Soft Break is the board of choice for beginners and anyone looking to perfect their surfing technique. Beginner / intermediate surfers will enjoy the Quiksilver Soft Break and can learn their first maneuver with confidence. Fins included and removable, FCS compatible fin attachment.

FEATURES: Thruster Shape: Mini Malibu 2 to 3 stringers EPS core Square Tail