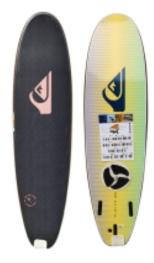

## 7'0 x 22 x 3 1/4 60,5L

The Soft Break is a generously sized funboard for riding waves of any size. Its very reassuring character makes it the ideal board to gently learn the starts and positioning. It is fitted with FCSI compatible boxes to be able to change the fins according to the surf conditions.

The Quiksilver Soft Break is the board of choice for beginners and anyone looking to perfect their surfing technique. Beginner / intermediate surfers will enjoy the Quiksilver Soft Break and can learn their first maneuver with confidence. Fins included and removable, FCS compatible fin attachment.

## FEATURES:

Thruster
Shape: Mini Malibu
2 to 3 stringers
EPS core
Square Tail