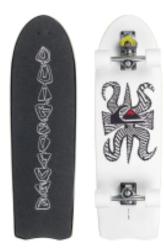

## QUIKSILVER 33.8" SURFSKATE MYSTIC PWRD BY SMOOTHSTAR

Code: EGL23SQM33-WCL0

€ 249,95

## QUIKSILVER 33.8" SURFSKATE MYSTIC PWRD BY SMOOTHSTAR

Quiksilver x Smoothstar have joined forces to create an incredible skateboard collection

The Quiksilver decks reflect the brand's signature aesthetics, drawing inspiration from the vibrant surf culture and the dynamic spirit of the skateboarding community. Smoothstar, renowned for its groundbreaking surf-skate truck technology, brings unparalleled maneuverability, stability, and fluidity to the collection.

Whether you're carving up the streets, perfecting your tricks, or simply cruising with style, this collaboration guarantees an extraordinary ride like no other.

DIMENSIONS: 33,8 X 10 SMOOTHSTAR TRUCK WHEEL BASE: 20,5" (L)

WOOD: 5 PLYS AMAERICAN BIRCH

+ 2 CANADIAN MAPLE CONCAVE: HIGH

ROCKER: TAIL ROCKER EVA PADDED TRACTION