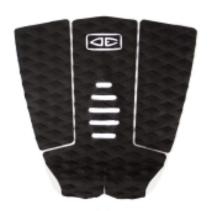

# OCEAN & EARTH GRIP OWEN WRIGHT BLACK

Code: TP23

**€ 39,90** € 45,00 - 11%

### OCEAN & EARTH GRIP OWEN WRIGHT BLACK

High performance traction, custom designed & refined by Owen Wright. Constructed from lightweight, high impact, water resistant EVA

Length: 300mm Width: 300mm Pieces: 3 Arch: 7mm Kick: 25mm

Features: Base-Flex, Kick-Flex