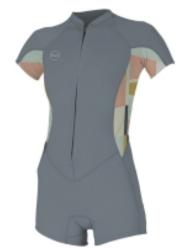

## O'NEILL WOMEN'S BAHIA 2/1MM FRONT ZIP S/S SPRING WETSUIT

Code: 5293 HL4

## O'NEILL WOMEN'S BAHIA 2/1MM FRONT ZIP S/S SPRING WETSUIT

The O'Neill Bahia is designed for a new generation of athletes that want to bring beauty, personality, and confidence to the water. We offer a wide array of high performance layering pieces that can be used on their own or combined with accessories to protect you from the elements. The combination of chic styling and absolute function makes Bahia a unique wetsuit line for the style-savvy and performance-driven athlete.

Front Zip - Easy Entry Strategic Seam Placement Single Super Seal Neck External Key Pocket with Loop Hand-Cuff Stitch Sleeve Anchor Ultraflex Flatlock Stitched Breathable Seams

**Filtri** Size