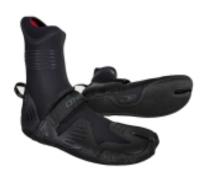

## O'NEILL PSYCHO TECH 5 MM SPLIT TOE BOOT

Code: 5376

€ 99,99

O'NEILL @

## O'NEILL PSYCHO TECH 5 MM SPLIT TOE BOOT

Technobutter 3 neoprene

O'Neill's exclusive new pre-stretched neoprene with featherlight, ENVY foam rubber core. Ultimate, flexibility, warmth and comfort. Built to last.

5mm

Minimal seam deisgn
TB3 & TB3X Taped Internal seams
Fluid Seam Weld Exterior
Arch Strap
Heel Pull
Round Toe
Washing instruction:
Rinse with cool water and drip dry out of direct sunlight

Filtri Size