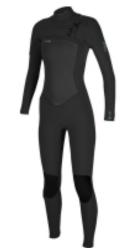

## O'NEILL EPIC 3/2 MM WETSUIT CHEST ZIP BLACK WOMENS

Code: 5355

## O'NEILL EPIC 3/2 MM WETSUIT CHEST ZIP BLACK WOMENS

100% UltraFlex, which at this price point provides a great combination of warmth and flex. Slightly stiffer than the ultra light and stretchy TechnoButter featured in the top-end suits. Chest and back panels feature FluidFlex thermal lining on the inside, with smoothskin on the outside providing tougher resistance against wind and water Seam Construction: Glued and blindstitched, then reinforced with internal taping at key junctures

Strategic Seam Placement Double Super Seal Neck External Key Pocket with Loop Hand-Cuff Stitch Sleeve Anchor Krypto Knee Padz UltraFlex FluidFlex Firewall Glued and Blindstitched Seams

| Filtri |
|--------|
| Size   |