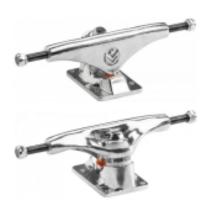

## MINI LOGO TRUCKS RAW 8"

Raw with a touch of class Measured in total axle length MEDIUM White 94a bushings

High-performance trucks combine strength, stability, and smooth turning in a lightweight design with premium alloys, high-rebound bushings, and precision axles.

Precision 8mm axles with a slightly curved hanger to lock you into grinds Ultra high-rebound urethane bushings for smooth, precise control Lightweight hanger and baseplate Lifetime warranty against manufacturer defects