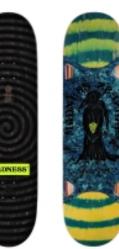

## MADNESS 8.375" PERELSON BIRDIE SLICK DECK

Code: 14623

€ 75,00

MADNESS

## MADNESS PERELSON BIRDIE SLICK 8.375" DECK

Made from 7 plies of Canadian hardrock maple, the Resin-7 construction uses a gnarly epoxy that allows for more strength with less glue. This means that Resin-7 decks are considerably lighter, stiffer and longer lasting than traditional 7-ply construction.

- width: 8.375 "
- length: 32.4 "
- step: 14.75 "
- nose: 6.875 "
- tail: 6.5 "

Medium concave Standard form of the popsicle Resin-7 construction with Slick treatment and deep wheel arches 7-ply maple wood construction with epoxy resin Lighter, more rigid, it keeps the Pop longer Pearl slick treatment for easier slides Single deck press Specially colored wood Alex Perelson professional model