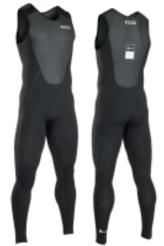

## **ION TRANSITION TEC LONG JOHN 2.5**

Code: 48202-4111

€ 169,99

## ION TRANSITION TEC LONG JOHN 2.5

The sleeveless ION neoprene collection is the perfect solution for those days during seasonal transitions. Thin and quick-drying neoprene minimizes the wind-chill yet still guarantees maximum flex. Furthermore, these suits are the first choice in heat and sweat regulation for active riders.

## TARGET GROUP

The all-rounder with a classic tight fit for all water sports athletes looking for a durable wetsuit with a good performance at a highly competitive price.

21°C - 26°C 70°F - 79°F

**MATERIALS** 