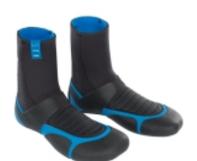

## **ION PLASMA BOOTS ROUND TOE 6/5**

Code: 48200-4330

**€** 39,95 € 59,95 - 33%

## ION PLASMA BOOTS ROUND TOE 6/5

ION's Plasma Boots without split toe will meet the demands of the budget-oriented rider looking for quality. Offering a great fit and protection from the elements, ION wraps it all up in a spicy and unique design. All of the PLASMA models have the following standard features: Segmented sole: Creative and strategic cuttings have been integrated into the sole to enhance flexibility in critical areas of the foot. Rubber wings: Added support to the vulnerable ankle areas.